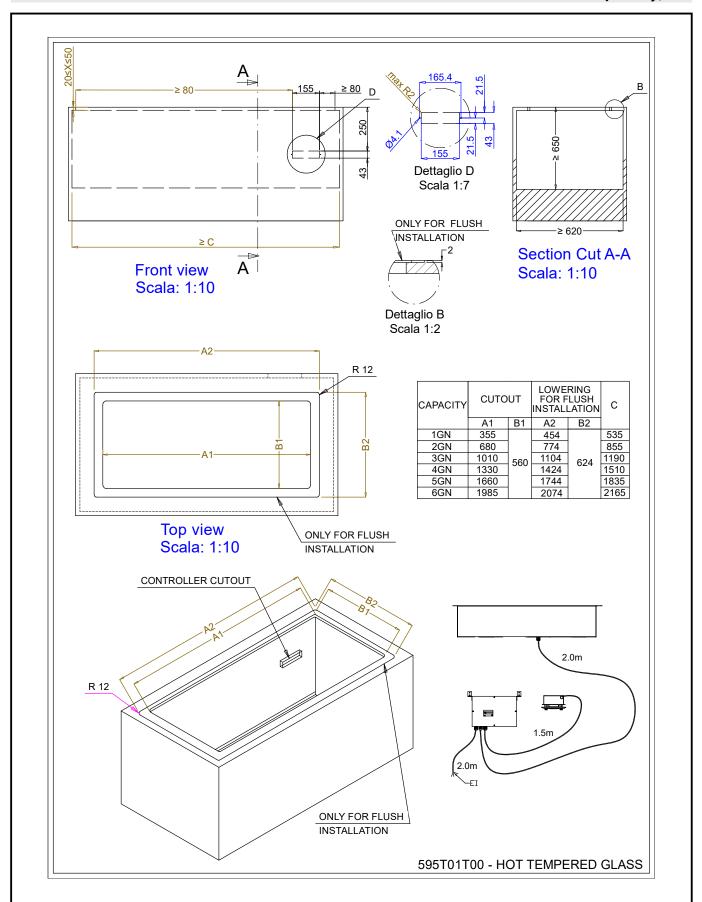

### **Main Features**

- Electronic overheating protection.
- Precise temperature control and setting at 0,1°C.
- As standard the product comes with digitally controlled thermostat which is in line of HACCP norms and provides visual alarm as a warning of the increasing or decreasing temperatures.
- Designed to serve the food in plates, casseroles, pans
- It comes with stylish black coloured tempered heated glass with integrated etched foil elements and stainless steel framed.
- Special design etched foil heating elements to maximize heat transmission on the surface for having the same temperature on the whole surface.
- Ideal for elegant buffet to display warm food, such as pizza, bun, etc. thanks to the extended surface top.
- CB and CE certifed by a third party notified body.
- Designed to be positioned in flush installation providing improved cleanability and suitable for modern design installations.
- Available drop-in dimensions: 1, 2, 3, 4, 5, 6 GN.
- Food introduced at the correct temperature maintains its core temperature according to Afnor Standards.

### Construction

- Electronic control with temperature display.
- AISI 304 Stainless steel frame with rounded corners to facilitate cleaning operations
- IPx4 water protection.
- Heating elements connected to the bottom include safety thermostat.