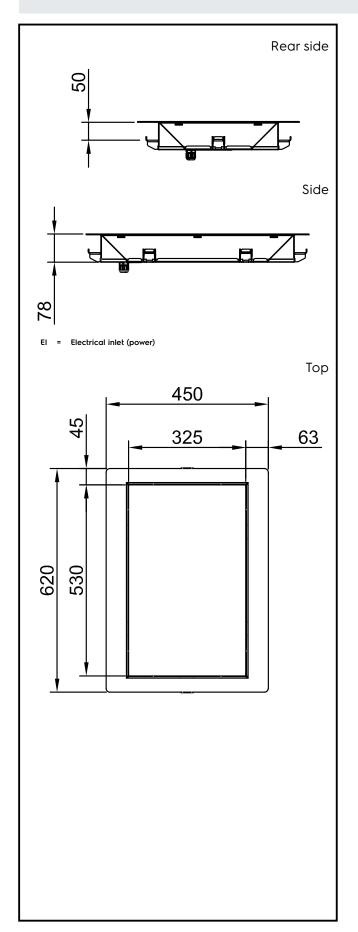

External dimensions,

Width:

External dimensions,

Depth:

620 mm

450 mm

External dimensions,

Height: Net weight: 80 mm 8.3 kg 22 kg 200 mm 490 mm 660 mm

Shipping depth: Shipping volume: Set temperature:

Shipping weight:

Shipping height:

Shipping width:

0.06 m<sup>3</sup> +105 / +115 °C

Sustainability

Noise level: 0 dBA

Drop-in tempered glass top (1 GN container capacity)