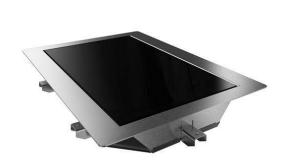

## Drop-In Drop-in tempered glass top (1 GN container capacity)

| ITEM #  |  |
|---------|--|
| MODEL # |  |
| NAME #  |  |
|         |  |
| SIS #   |  |
| AIA #   |  |

341014 (D04H1)

Drop-in tempered glass top (1 GN container capacity)

#### Item No.

Designed to be positioned in flush installation providing improved cleanability and suitable for modern design installations. Designed to serve the food in plates, casseroles, pans. Electronic overheating protection. Digital control with temperature display with precise adjustment (0,1°C). Fully compliant HACCP digital controls include visible alarms. Special design etched foil heating elements to maximize heat transmission on the surface for having the same temperature on the whole surface. Ideal for elegant buffet to display warm food, such as pizza, bun, etc. thanks to the extended surface top. It comes with stylish black coloured tempered heated glass with integrated etched foil elements and stainless steel framed. AISI 304 Stainless steel frame with rounded corners to facilitate cleaning operations. Heating elements connected to the bottom include safety thermostat. Food introduced at the correct temperature maintains its core temperature according to Afnor Standards.

### **Main Features**

- Electronic overheating protection.
- Precise temperature control and setting at 0,1°C.
- As standard the product comes with digitally controlled thermostat which is in line of HACCP norms and provides visual alarm as a warning of the increasing or decreasing temperatures.
- Designed to serve the food in plates, casseroles, pans
- It comes with stylish black coloured tempered heated glass with integrated etched foil elements and stainless steel framed.
- Special design etched foil heating elements to maximize heat transmission on the surface for having the same temperature on the whole surface.
- Ideal for elegant buffet to display warm food, such as pizza, bun, etc. thanks to the extended surface top.
- CB and CE certifed by a third party notified body.
- Designed to be positioned in flush installation providing improved cleanability and suitable for modern design installations.
- Available drop-in dimensions: 1, 2, 3, 4, 5, 6 GN.
- Food introduced at the correct temperature maintains its core temperature according to Afnor Standards.